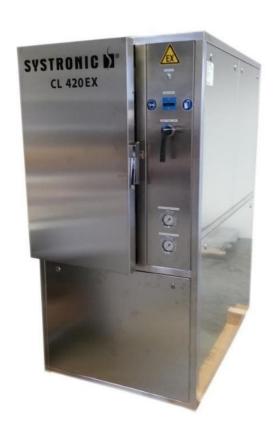

## CL420Ex

## Single chamber – Spray in air cleaner

- Cleaning, rinsing, drying of screens, stencils, squeegees
- · Closed loop system
- Low maintenance effort
- Compact and user friendly
- · Completely built in stainless steel
- Real separated rinsing unit

| Capacity:            | 1 screen / Stencil / frame                     |
|----------------------|------------------------------------------------|
| Throughput:          | 48 cycles / day                                |
| Chemistry:           | solvents                                       |
| Application:         | Stencil and screen cleaning/ squeegee cleaning |
| Outside dimensions:  | 910x1405x1825mm                                |
| Usable chamber size: | 800x800x40mm                                   |
| Tank size:           | 2x 75Liter                                     |
| Process time:        | about 30min.                                   |