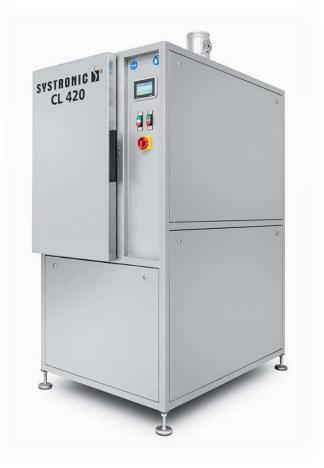

## Single chamber – Spray in air cleaner

- Cleaning, rinsing, drying von misprints and PCBs
- Closed loop system
- Low maintenance effort
- Compact and user friendly
- Completely built in stainless steel
- Real separated rinsing unit
- DI-Water management
- Conductivity depending rinsing

| Capacity:            | 1 Stencil / pcb adapter 800x800mm   |
|----------------------|-------------------------------------|
| Throughput :         | 48 cycles / day                     |
| Chemistry:           | pH-neutral or alcaline / DI-water   |
| Application:         | Stencil cleaning/ squeegee cleaning |
| Outside dimensions:  | 910x1405x1825mm                     |
| Usable chamber size: | 800x800x40mm                        |
| Tank size:           | 2x 75Liter                          |
| Process time:        | about 30min.                        |