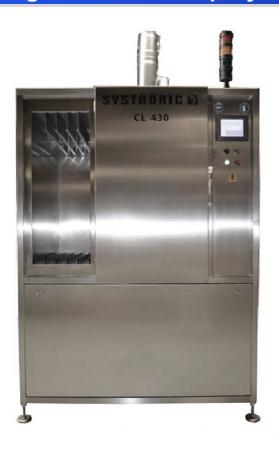

## Single chamber – Spray in air cleaner

- Cleaning, rinsing, drying of stencils, squeegees and misprints
- Closed loop system
- Low maintenance effort
- Compact and user friendly
- Completely built in stainless steel
- Two machines in one system
- Three completely separated loops

| Capacity:            | 1 Stencil / frame – 2 solder pallets                   |
|----------------------|--------------------------------------------------------|
| Throughput:          | 65 cycles / day                                        |
| Chemistry:           | pH-neutral or alcaline / DI-water                      |
| Application:         | Stencil / squeegee / misprint cleaning /solder pallets |
| Outside dimensions:  | 1340x1405x1825mm                                       |
| Usable chamber size: | 800x800x40mm                                           |
| Tank size:           | 3x 75Liter                                             |
| Process time:        | about 20min.                                           |