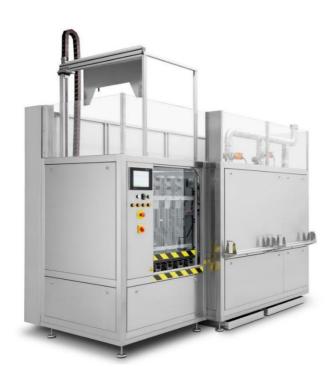

## CL53x

## Multi chamber - multiple process cleaner

- Cleaning, rinsing, drying of stencils, squeegees, misprints and pcb
- Completely built in stainless steel
- Lowest possible consumption
- High throughput due to the optimized workflow and parallel process
- Efficient drying in separate chamber
- Combination of different processes possible (SIA, SUI, US)
- Modularly expandable

| Capacity:            | 3 Stencils / frames                                          |
|----------------------|--------------------------------------------------------------|
| Throughput:          | 220 cycles / day                                             |
| Chemistry:           | pH-neutral or alcaline / DI-water                            |
| Application:         | Stencil cleaning/ squeegee cleaning / misprints PCB cleaning |
| Outside dimensions:  | 3250x1980x2300mm                                             |
| Usable chamber size: | 800x800x40mm                                                 |
| Tank size:           | 3x 75Liter                                                   |
| Process time:        | about 16min.                                                 |