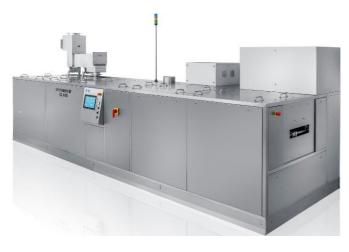

## CL600/610

## Inline - Spray in air cleaner

- Cleaning, rinsing and drying of PCB + DCB
- Meshbelt or pin chain transport
- Throughput depending on part size
- Completely built in stainless steel
- Efficient drying in separate chamber
- Environment-friendly, closed loop
- Customized sizes possible

| Capacity:            | Depending on size of pcb/carrier and process times |
|----------------------|----------------------------------------------------|
| Throughput:          | Customized                                         |
| Chemistry:           | pH-neutral or alcaline / DI-water                  |
| Application:         | Cleaning of PCB / DCB / carriers                   |
| Outside dimensions:  | 6000x2000x1500mm (customized possible)             |
| Usable chamber size: | Customized / depending on product size             |
| Process time:        | Customized / depending on product size             |