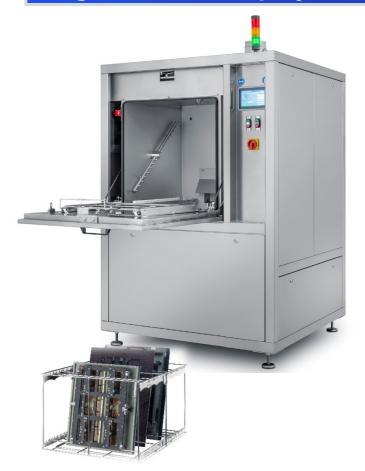

## CL900LR

## Single chamber – Spray in air cleaner

- Cleaning, rinsing, drying of coating pallets
- Continiously filtration
- Four rotating spraying arms
- Short process times
- Completely built in stainless steel
- Very good convection air drying
- Big tank volumes, sep. circuits
- Optional as closed loop system

| Capacity:            | Basket 530x485mm (max. height 600mm) |
|----------------------|--------------------------------------|
| Throughput:          | 20 cycles / day                      |
| Chemistry:           | pH-neutral or alcaline / DI-water    |
| Application:         | Coating pallet cleaning              |
| Outside dimensions:  | 1250x11250x1880mm                    |
| Usable chamber size: | 500x500x600mm                        |
| Tank size:           | 2x 95Liter                           |
| Process time:        | about 45-70min.                      |